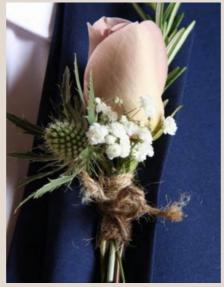

## BUTTONHOLES

Natives

Available Autumn, winter and spring

Lavender and Babies Breath
Available Spring, summer and
autumn

Single Gerbera Available all year

Romantic Red Available all year

Babies Breath and Gum

Available all year

Single Rose & Babies Breath
Available all year

Open Rose Available all year

\*Cream Crush Available all year

Berry and Apricot
Available winter
and spring

Babies Breath Bundle Available all year

Billy Buttons

Available winter

and spring

Nice and Neutral Available all year

Natives and Gum Nuts

Available winter

and spring

\*Preserved White Available all year

Sea Holly Spray Available winter and spring

Rustic Rose Available winter and spring

Rose with Gum Available all year