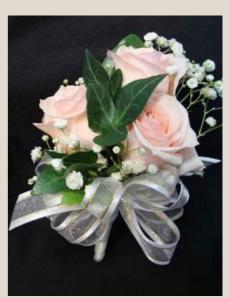

### WRIST & PINNED CORSAGES

Wrist Corsage - Roses & Babies Breath Available all year

Wrist Corsage - Roses & Ribbon Available all year

Wrist Corsage - Rose & Eucalyptus Available all year

Pin on corsage - Natives Available autumn, winter and spring

Wrist Corsage - Rose & Berries
Available spring, summer
and autumn

Pin on Corsage - Daisy Delight Available all year

Pin on Corsage - Cream Rose Available all year

Pin on Corsage - Perfect Pinks Available spring, summer and autumn