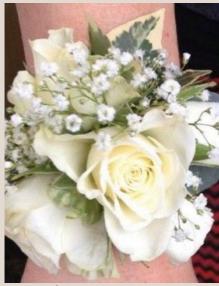

### WRIST & PINNED CORSAGES

Wrist Corsage - Roses & Babies Breath Available all year

Wrist Corsage - Roses & Ribbon Available all year

Wrist Corsage - Rose & Eucalyptus Available all year

Pin on corsage - Natives Available autumn, winter and spring

Wrist Corsage - Rose & Berries
Available spring, summer
and autumn

Pin on Corsage - Daisy Delight Available all year

Pin on Corsage - Cream Rose Available all year

Pin on Corsage - Perfect Pinks Available spring, summer and autumn

Pin on Corsage - Roses, Babies Breath & Ribbon Available all year