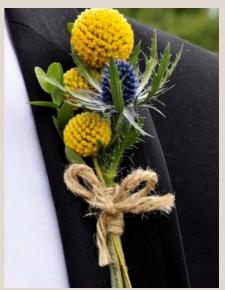

Billy Buttons

Available winter

and spring

Nice and Neutral Available all year

Natives and Gum Nuts

Available winter

and spring

\*Preserved White Available all year

Sea Holly Spray Available winter and spring

Rustic Rose Available winter and spring

Rose with Gum Available all year