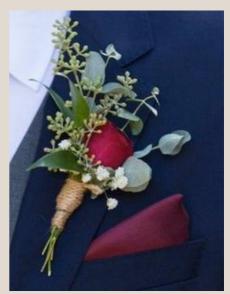

## BUTTONHOLES

Natives

Available Autumn, winter and spring

Lavender and Babies Breath
Available Spring, summer and
autumn

Single Gerbera Available all year

Romantic Red Available all year

Babies Breath and Gum

Available all year

Single Rose & Babies Breath
Available all year

Open Rose Available all year

\*Cream Crush Available all year

Berry and Apricot
Available winter
and spring

Babies Breath Bundle Available all year

Billy Buttons

Available winter

and spring

Nice and Neutral Available all year

Natives and Gum Nuts

Available winter

and spring

\*Preserved White Available all year

Sea Holly Spray Available winter and spring

Rustic Rose Available winter and spring

Rose with Gum Available all year