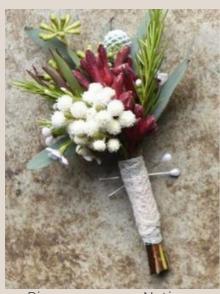

## BUTTONHOLES

Natives

Available Autumn, winter and spring

Lavender and Babies Breath
Available Spring, summer and
autumn

Single Gerbera Available all year

Romantic Red Available all year

Babies Breath and Gum

Available all year

Single Rose & Babies Breath
Available all year

Open Rose Available all year

\*Cream Crush Available all year

Berry and Apricot
Available winter
and spring

Babies Breath Bundle Available all year

Billy Buttons

Available winter

and spring

Nice and Neutral Available all year

Natives and Gum Nuts

Available winter

and spring

\*Preserved White Available all year

Sea Holly Spray Available winter and spring

Rustic Rose Available winter and spring

Rose with Gum Available all year