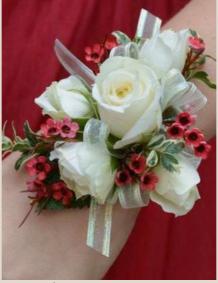

### WRIST & PINNED CORSAGES

Wrist Corsage - Roses & Babies Breath Available all year

Wrist Corsage - Roses & Ribbon Available all year

Wrist Corsage - Rose & Eucalyptus Available all year

Pin on corsage - Natives Available autumn, winter and spring

Wrist Corsage - Rose & Berries
Available spring, summer
and autumn

Pin on Corsage - Daisy Delight Available all year

Pin on Corsage - Cream Rose Available all year

Pin on Corsage - Perfect Pinks Available spring, summer and autumn

Pin on Corsage - Roses, Babies Breath & Ribbon Available all year