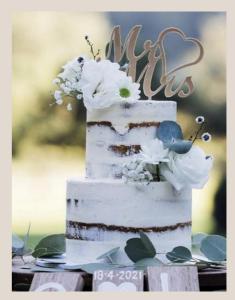

### CAKE FLOWERS

Here's a few examples of cake flowers. Cake flowers are usually matched with the brides flowers, however if you have something unique in mind just talk to us