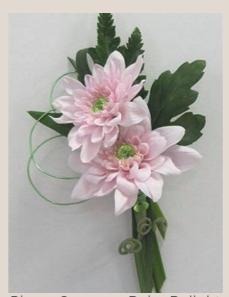

### WRIST & PINNED CORSAGES

Wrist Corsage - Roses & Babies Breath Available all year

Wrist Corsage - Roses & Ribbon Available all year

Wrist Corsage - Rose & Eucalyptus Available all year

Pin on corsage - Natives Available autumn, winter and spring

Wrist Corsage - Rose & Berries
Available spring, summer
and autumn

Pin on Corsage - Daisy Delight Available all year

Pin on Corsage - Cream Rose Available all year

Pin on Corsage - Perfect Pinks Available spring, summer and autumn

Pin on Corsage - Roses, Babies Breath & Ribbon Available all year