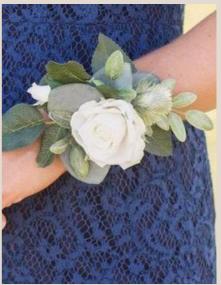

### WRIST & PINNED CORSAGES

Wrist Corsage - Roses & Babies Breath Available all year

Wrist Corsage - Roses & Ribbon Available all year

Wrist Corsage - Rose & Eucalyptus Available all year

Pin on corsage - Natives Available autumn, winter and spring

Wrist Corsage - Rose & Berries
Available spring, summer
and autumn

Pin on Corsage - Daisy Delight Available all year

Pin on Corsage - Cream Rose Available all year

Pin on Corsage - Perfect Pinks Available spring, summer and autumn