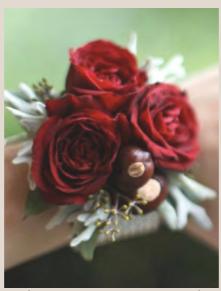

### WRIST & PINNED CORSAGES

Wrist Corsage - Roses & Babies Breath Available all year

Wrist Corsage - Roses & Ribbon Available all year

Wrist Corsage - Rose & Eucalyptus Available all year

Pin on corsage - Natives Available autumn, winter and spring

Wrist Corsage - Rose & Berries
Available spring, summer
and autumn

Pin on Corsage - Daisy Delight Available all year

Pin on Corsage - Cream Rose Available all year

Pin on Corsage - Perfect Pinks Available spring, summer and autumn