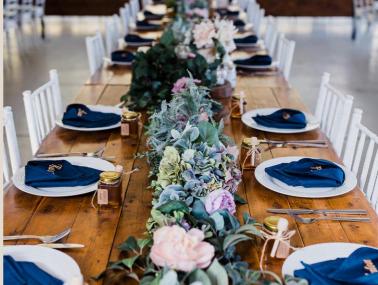

have any styling and would like all the tables to be completely cleared so you have a blank canvas (maybe to add table runners and other items), there is a \$250 fee for stripping the tables as we need to strip the tables down and then reset it again after the wedding which is very time consuming.

If you prefer, you may take screenshots of styling you love from our <u>Facebook</u> page, we put photos up from every wedding we do.

#### BURGUNDY

























# PINKS



















# COLOURFUL & VIBRANT



















# **CLASSIC WHITE**























# A TOUCH OF GOLD







#### A TOUCH OF BLACK







# **PURPLES**









# **APRICOT**





























# ROYAL REDS













# NATIVES

















#### SUNFLOWERS













# BLUES













# GOTHIC INSPIRED











# BOHO CHIC























# CANDLELIT CEREMONY

Extra \$350











#### WET WEATHER BACKUP















#### TABLE CLOTHS

We have stunning hand made wooden tables which suit the venue perfectly, however if you have your heart set on white tablecloths, the additional cost is \$895 as it is very labour intensive and we hire in the linen.

If you would like to add the white overhead flowers as per the photos, the cost for that is \$250.