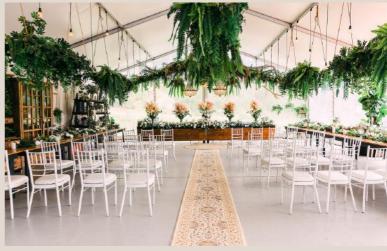

If you would like to add the white overhead flowers as per the photos, the cost for that is \$250.