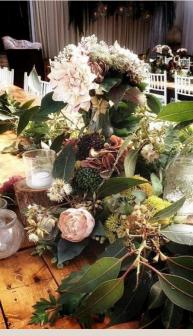

This booklet contains many options for your styling on your wedding day. We use high quality silk flowers as to use fresh flowers not only costs a lot of money, but the flowers wilt quickly in the sun.

You may find you like the theme of something in this brochure, but would like it in a different colour. Please just let us know so we can customise this for you.

If you would prefer to add fresh flowers to your styling, just talk to us about a quote.