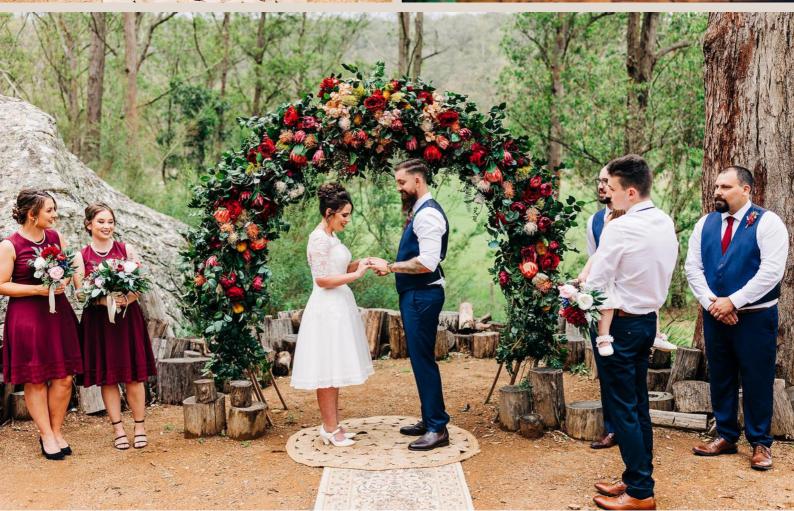

us about a quote.

Please Note: if you choose NOT to have any styling and would like all the tables to be completely cleared so you have a blank canvas (maybe to add table runners and other items), there is a \$250 fee for stripping the tables as we need to strip the tables down and then reset it again after the wedding which is very time consuming.

If you prefer, you may take screenshots of styling you love from our <u>Facebook</u> page, we put photos up from every wedding we do.

#### BURGUNDY

























# PINKS



















# COLOURFUL & VIBRANT



















# **CLASSIC WHITE**























# A TOUCH OF GOLD







#### A TOUCH OF BLACK







# **PURPLES**









# **APRICOT**





























# ROYAL REDS













# NATIVES

















#### SUNFLOWERS













# BLUES













# GOTHIC INSPIRED











# BOHO CHIC























# CANDLELIT CEREMONY

Extra \$350











#### WET WEATHER BACKUP















#### TABLE CLOTHS

We have stunning hand made wooden tables which suit the venue perfectly, however if you have your heart set on white tablecloths, the additional cost is \$895 as it is very labour intensive and we hire in the linen.

If you would like to add the white overhead flowers as per the photos, the cost for that is \$250.