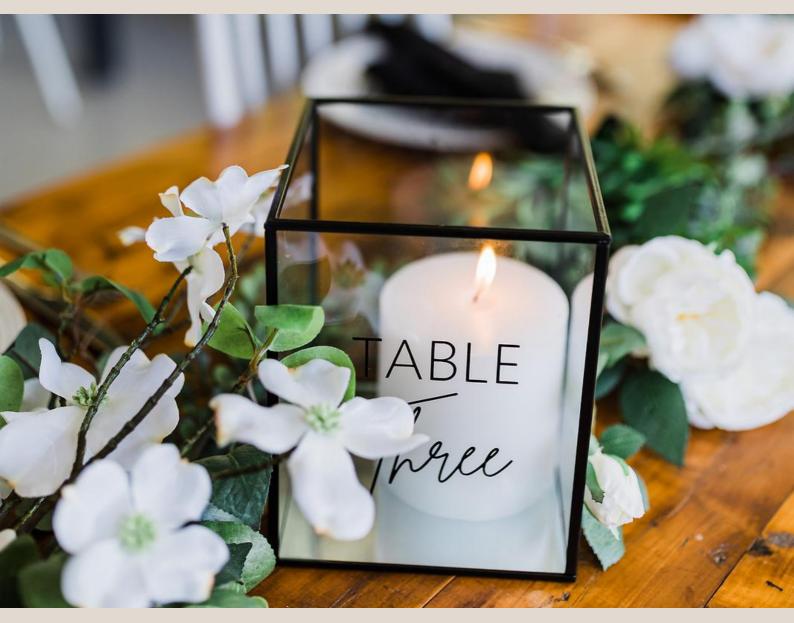

us know so we can customise this for you.

If you would prefer to add fresh flowers to your styling, just talk to us about a quote.

Please Note: if you choose NOT to have any styling and would like all the tables to be completely cleared so you have a blank canvas (maybe to add table runners and other items), there is a \$250 fee for stripping the tables as we need to strip the tables down and then reset it again after the wedding which is very time consuming.

If you prefer, you may take screenshots of styling you love from our <u>Facebook</u> page, we put photos up from every wedding we do.

#### BURGUNDY

























# PINKS



















# COLOURFUL & VIBRANT



















# **CLASSIC WHITE**























# A TOUCH OF GOLD







#### A TOUCH OF BLACK







# **PURPLES**









# **APRICOT**





























# ROYAL REDS













# NATIVES

















#### SUNFLOWERS













# BLUES













# GOTHIC INSPIRED











# BOHO CHIC























# CANDLELIT CEREMONY

Extra \$350











#### WET WEATHER BACKUP















#### TABLE CLOTHS

We have stunning hand made wooden tables which suit the venue perfectly, however if you have your heart set on white tablecloths, the additional cost is \$895 as it is very labour intensive and we hire in the linen.

If you would like to add the white overhead flowers as per the photos, the cost for that is \$250.