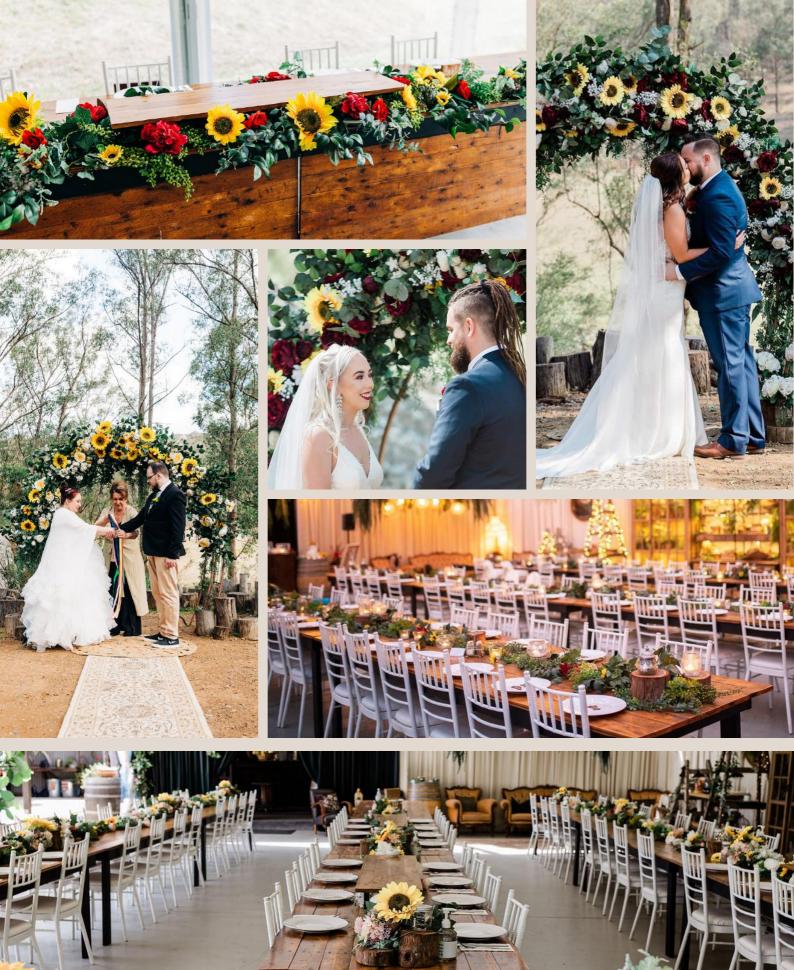

choose NOT to have any styling and would like all the tables to be completely cleared so you have a blank canvas (maybe to add table runners and other items), there is a \$250 fee for stripping the tables as we need to strip the tables down and then reset it again after the wedding which is very time consuming.

If you prefer, you may take screenshots of styling you love from our <u>Facebook</u> page, we put photos up from every wedding we do.

#### BURGUNDY

























# PINKS



















# COLOURFUL & VIBRANT



















# **CLASSIC WHITE**























# A TOUCH OF GOLD







#### A TOUCH OF BLACK







# **PURPLES**









# **APRICOT**





























# ROYAL REDS













# NATIVES

















#### SUNFLOWERS













# BLUES













# GOTHIC INSPIRED











# BOHO CHIC























# CANDLELIT CEREMONY

Extra \$350











#### WET WEATHER BACKUP















#### TABLE CLOTHS

We have stunning hand made wooden tables which suit the venue perfectly, however if you have your heart set on white tablecloths, the additional cost is \$895 as it is very labour intensive and we hire in the linen.

If you would like to add the white overhead flowers as per the photos, the cost for that is \$250.