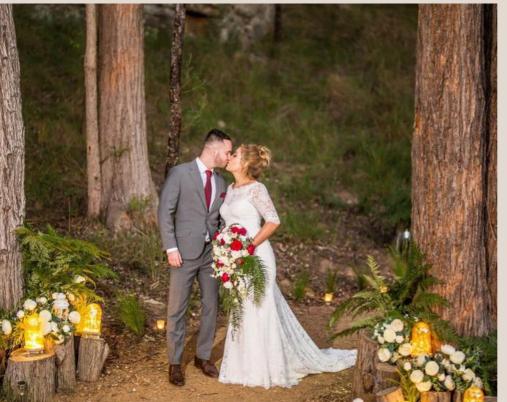

add table runners and other items), there is a \$250 fee for stripping the tables as we need to strip the tables down and then reset it again after the wedding which is very time consuming.

If you prefer, you may take screenshots of styling you love from our <u>Facebook</u> page, we put photos up from every wedding we do.

#### BURGUNDY

























# PINKS



















# COLOURFUL & VIBRANT



















# **CLASSIC WHITE**























# A TOUCH OF GOLD







#### A TOUCH OF BLACK







# **PURPLES**









# **APRICOT**





























# ROYAL REDS













# NATIVES

















#### SUNFLOWERS













# BLUES













# GOTHIC INSPIRED











# BOHO CHIC























# CANDLELIT CEREMONY

Extra \$350











#### WET WEATHER BACKUP















#### TABLE CLOTHS

We have stunning hand made wooden tables which suit the venue perfectly, however if you have your heart set on white tablecloths, the additional cost is \$895 as it is very labour intensive and we hire in the linen.

If you would like to add the white overhead flowers as per the photos, the cost for that is \$250.