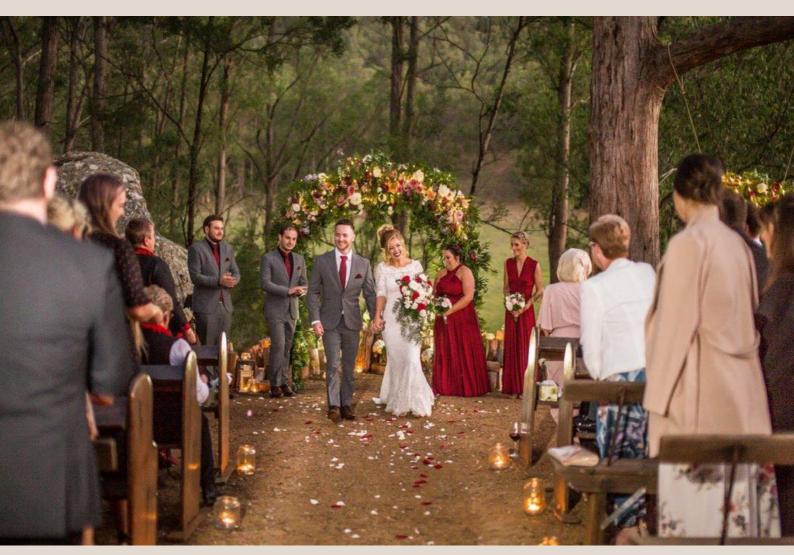

o add table runners and other items), there is a \$250 fee for stripping the tables as we need to strip the tables down and then reset it again after the wedding which is very time consuming.

If you prefer, you may take screenshots of styling you love from our <u>Facebook</u> page, we put photos up from every wedding we do.

#### BURGUNDY

























# PINKS



















# COLOURFUL & VIBRANT



















# **CLASSIC WHITE**























# A TOUCH OF GOLD







#### A TOUCH OF BLACK







# **PURPLES**









# **APRICOT**





























# ROYAL REDS













# NATIVES

















#### SUNFLOWERS













# BLUES













# GOTHIC INSPIRED











# BOHO CHIC























# CANDLELIT CEREMONY

Extra \$350











#### WET WEATHER BACKUP















#### TABLE CLOTHS

We have stunning hand made wooden tables which suit the venue perfectly, however if you have your heart set on white tablecloths, the additional cost is \$895 as it is very labour intensive and we hire in the linen.

If you would like to add the white overhead flowers as per the photos, the cost for that is \$250.