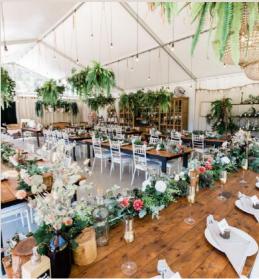

d so you have a blank canvas (maybe to add table runners and other items), there is a \$250 fee for stripping the tables as we need to strip the tables down and then reset it again after the wedding which is very time consuming.

If you prefer, you may take screenshots of styling you love from our <u>Facebook</u> page, we put photos up from every wedding we do.

#### BURGUNDY

























# PINKS



















# COLOURFUL & VIBRANT



















# **CLASSIC WHITE**























# A TOUCH OF GOLD







#### A TOUCH OF BLACK







# **PURPLES**









# **APRICOT**





























# ROYAL REDS













# NATIVES

















#### SUNFLOWERS













# BLUES













# GOTHIC INSPIRED











# BOHO CHIC























# CANDLELIT CEREMONY

Extra \$350











#### WET WEATHER BACKUP















#### TABLE CLOTHS

We have stunning hand made wooden tables which suit the venue perfectly, however if you have your heart set on white tablecloths, the additional cost is \$895 as it is very labour intensive and we hire in the linen.

If you would like to add the white overhead flowers as per the photos, the cost for that is \$250.