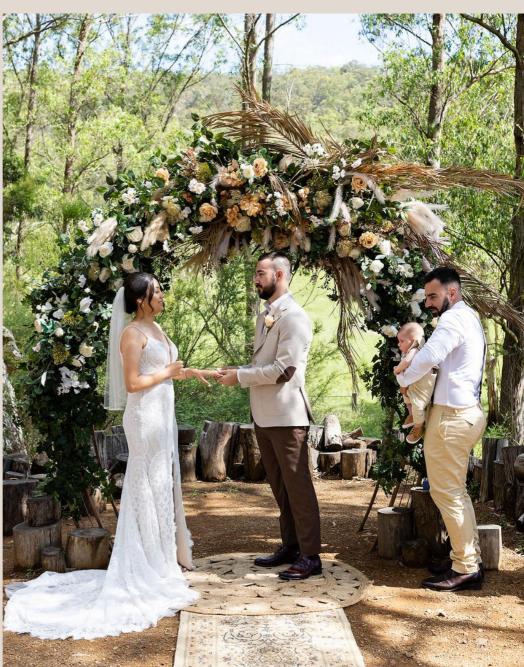

completely cleared so you have a blank canvas (maybe to add table runners and other items), there is a \$250 fee for stripping the tables as we need to strip the tables down and then reset it again after the wedding which is very time consuming.

If you prefer, you may take screenshots of styling you love from our <u>Facebook</u> page, we put photos up from every wedding we do.

#### BURGUNDY

























# PINKS



















# COLOURFUL & VIBRANT



















# **CLASSIC WHITE**























# A TOUCH OF GOLD







#### A TOUCH OF BLACK







# **PURPLES**









# **APRICOT**





























# ROYAL REDS













# NATIVES

















#### SUNFLOWERS













# BLUES













# GOTHIC INSPIRED











# BOHO CHIC























# CANDLELIT CEREMONY

Extra \$350











#### WET WEATHER BACKUP















#### TABLE CLOTHS

We have stunning hand made wooden tables which suit the venue perfectly, however if you have your heart set on white tablecloths, the additional cost is \$895 as it is very labour intensive and we hire in the linen.

If you would like to add the white overhead flowers as per the photos, the cost for that is \$250.