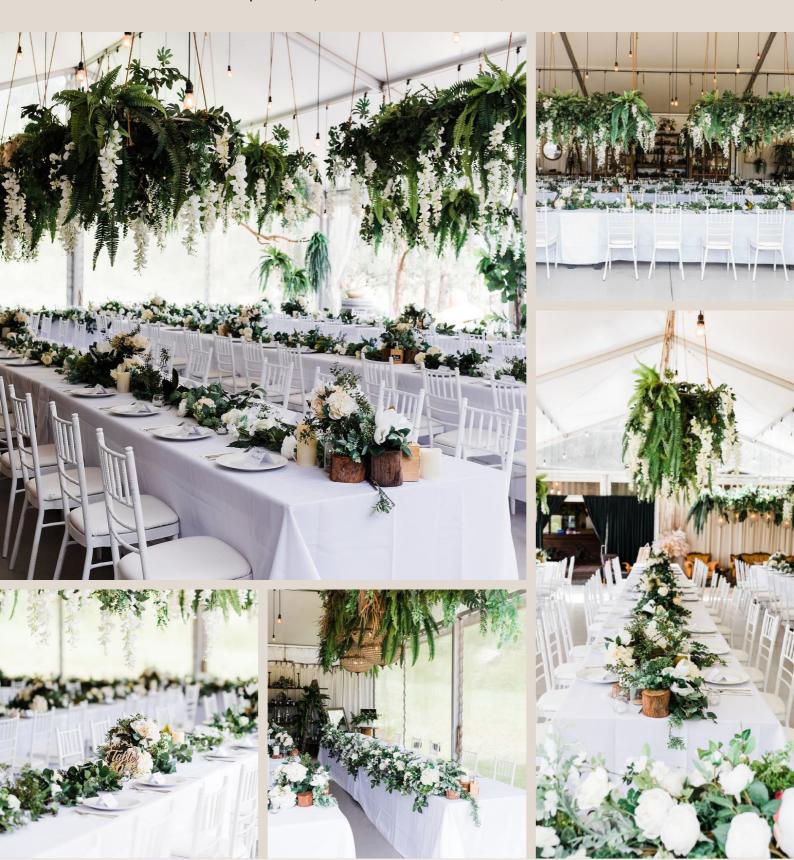

# COLOURFUL & VIBRANT



















# **CLASSIC WHITE**























# A TOUCH OF GOLD







#### A TOUCH OF BLACK







# **PURPLES**









# **APRICOT**





























# ROYAL REDS













# NATIVES

















#### SUNFLOWERS













# BLUES













# GOTHIC INSPIRED











# BOHO CHIC























# CANDLELIT CEREMONY

Extra \$350











#### WET WEATHER BACKUP















#### TABLE CLOTHS

We have stunning hand made wooden tables which suit the venue perfectly, however if you have your heart set on white tablecloths, the additional cost is \$895 as it is very labour intensive and we hire in the linen.

If you would like to add the white overhead flowers as per the photos, the cost for that is \$250.