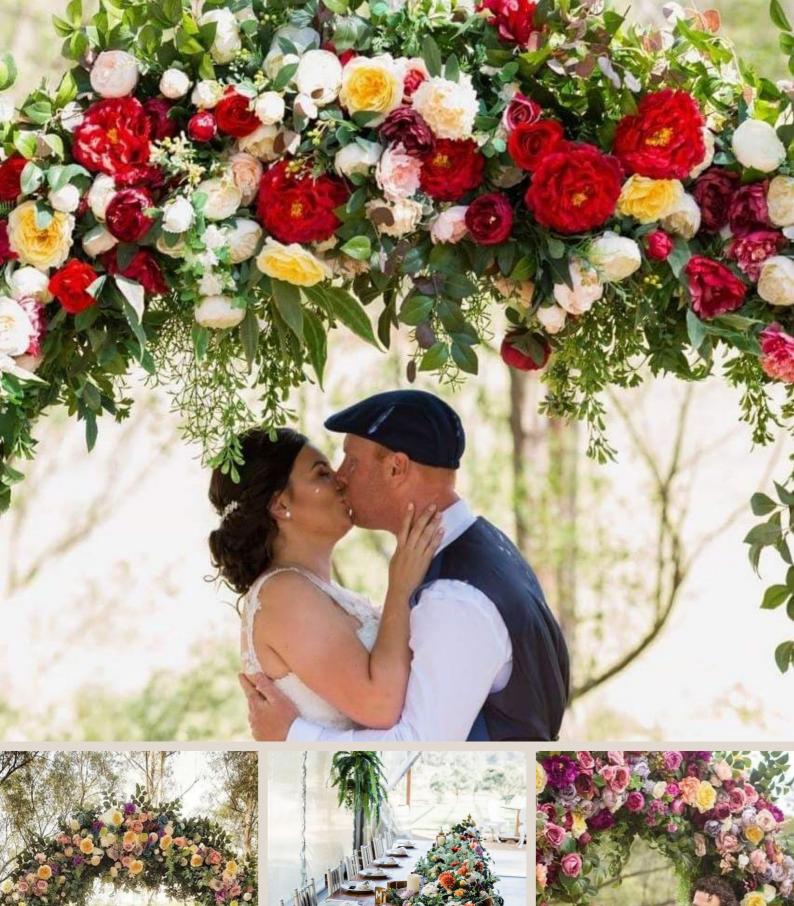

# ROYAL REDS

If you would like to add the white overhead flowers as per the photos, the cost for that is \$250.